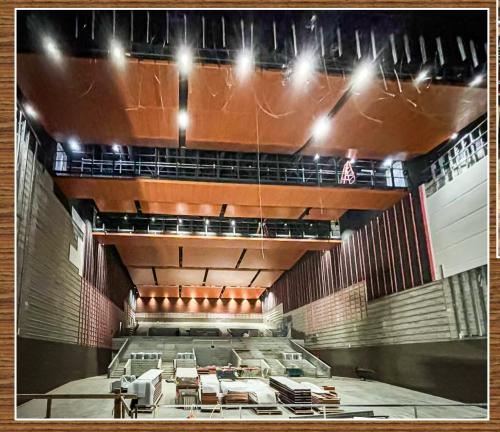

- Ceiling framing and lights installed in cafeteria is complete.
- Cloud installation is complete. Auditorium finishes are ongoing.

- Installation of lockers in gymnasium continues.
- CMU in competition gym is near completion.