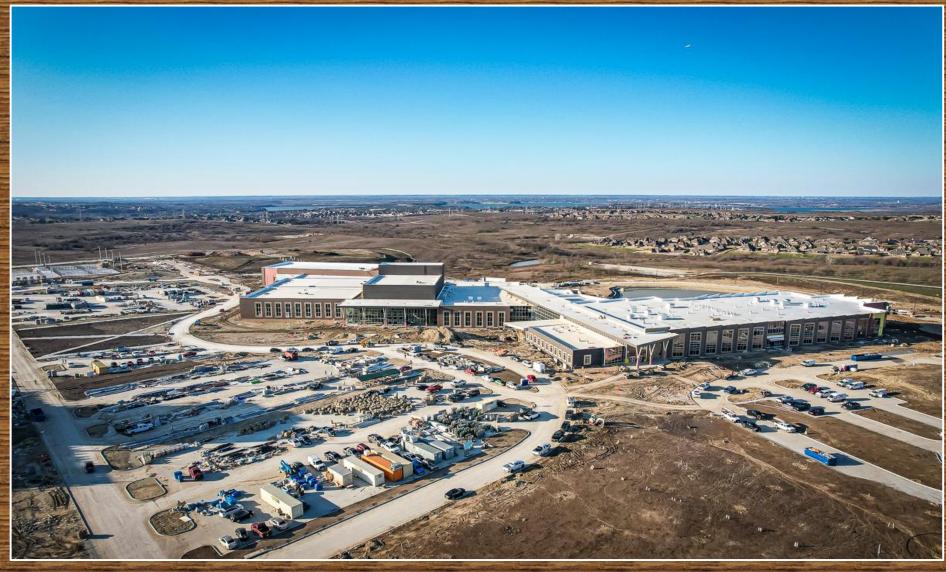

## **EAGLE MOUNTAIN HS**

Northern side of campus facing south.

View of the campus looking west.

- Typical classroom progress in academic building.
- Lower ceiling in library has been framed and lighting installation is in progress.