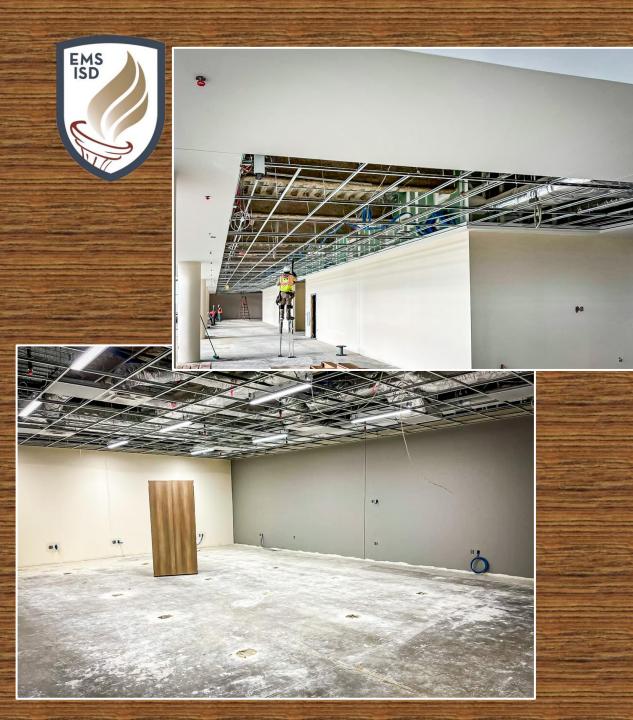

## **EAGLE MOUNTAIN HS**

Northern side of campus facing south.

View of the campus looking west.

- Typical classroom progress in academic building.
- Lower ceiling in library has been framed and lighting installation is in progress.

- Framing and overhead is ongoing in the upper level of the academic building.
- Main entry corridor ceiling installation is ongoing.

- Stair wall tile installation is ongoing.
- Library casework installation has started on main level.