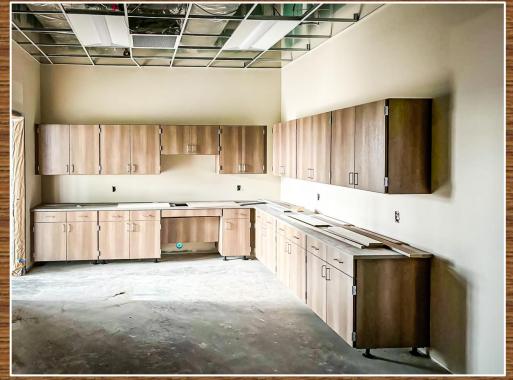

- Framing and overhead is ongoing in the upper level of the academic building.
- Main entry corridor ceiling installation is ongoing.

- Stair wall tile installation is ongoing.
- Library casework installation has started on main level.