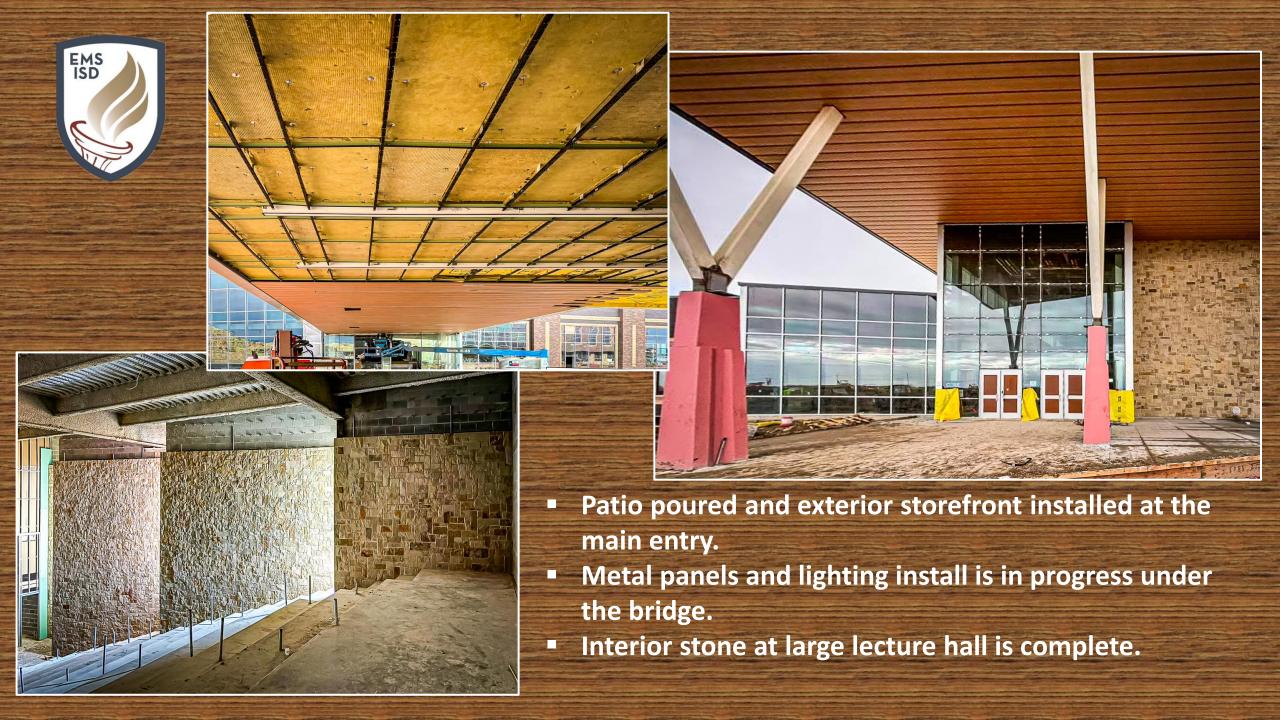

- Framing and overhead is ongoing in the upper level of the academic building.
- Main entry corridor ceiling installation is ongoing.

- Stair wall tile installation is ongoing.
- Library casework installation has started on main level.