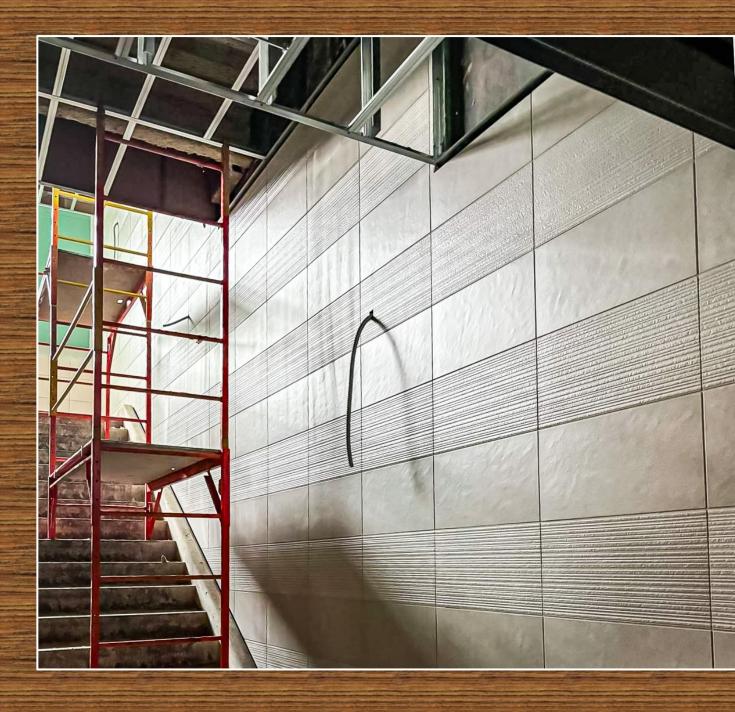

- Framing and overhead is ongoing in the upper level of the academic building.
- Main entry corridor ceiling installation is ongoing.

- Stair wall tile installation is ongoing.
- Library casework installation has started on main level.