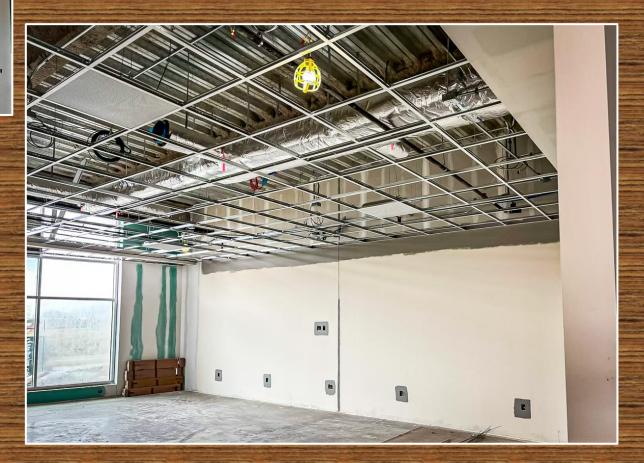

## **EAGLE MOUNTAIN HS**

Northern side of campus facing south.

View of the campus looking west.

- Typical classroom progress in academic building.
- Lower ceiling in library has been framed and lighting installation is in progress.