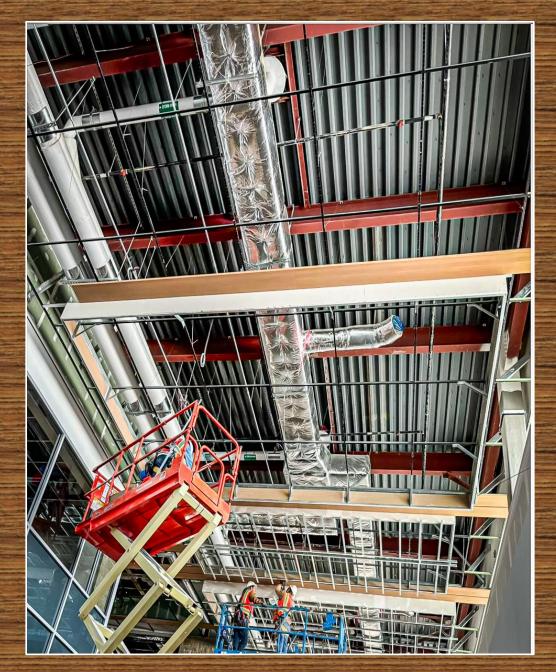

- Ceiling framing and lights installed in cafeteria is complete.
- Cloud installation is complete. Auditorium finishes are ongoing.

- Installation of lockers in gymnasium continues.
- CMU in competition gym is near completion.