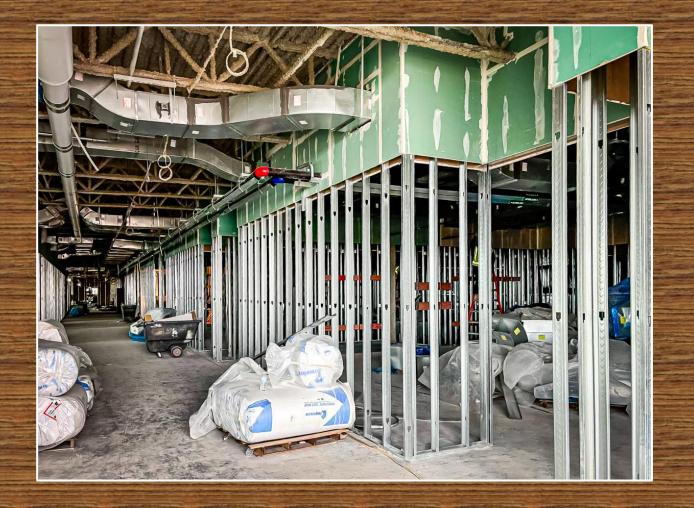

- Framing and overhead is ongoing in the upper level of the academic building.
- Main entry corridor ceiling installation is ongoing.

- Stair wall tile installation is ongoing.
- Library casework installation has started on main level.