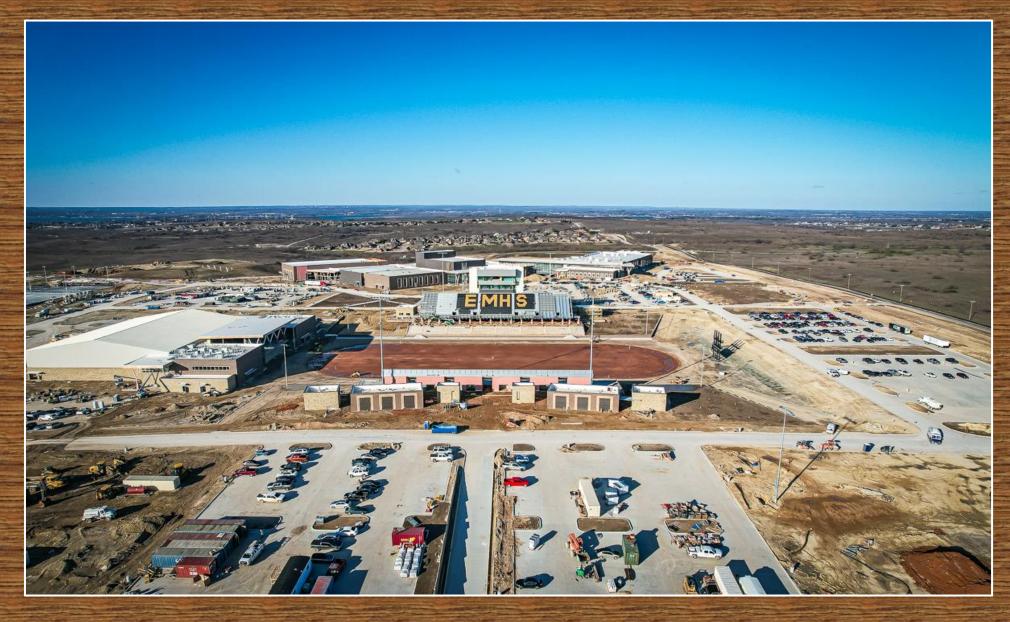

## **EAGLE MOUNTAIN HS**

Northern side of campus facing south.

View of the campus looking west.

- Typical classroom progress in academic building.
- Lower ceiling in library has been framed and lighting installation is in progress.