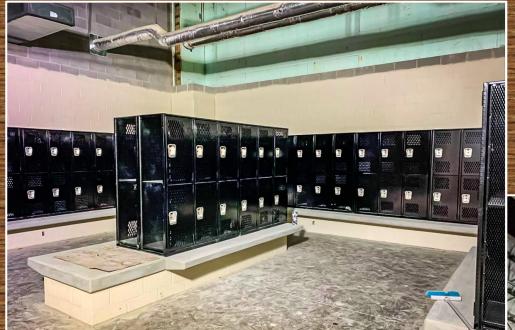

- Ceiling framing and lights installed in cafeteria is complete.
- Cloud installation is complete. Auditorium finishes are ongoing.

- Installation of lockers in gymnasium continues.
- CMU in competition gym is near completion.