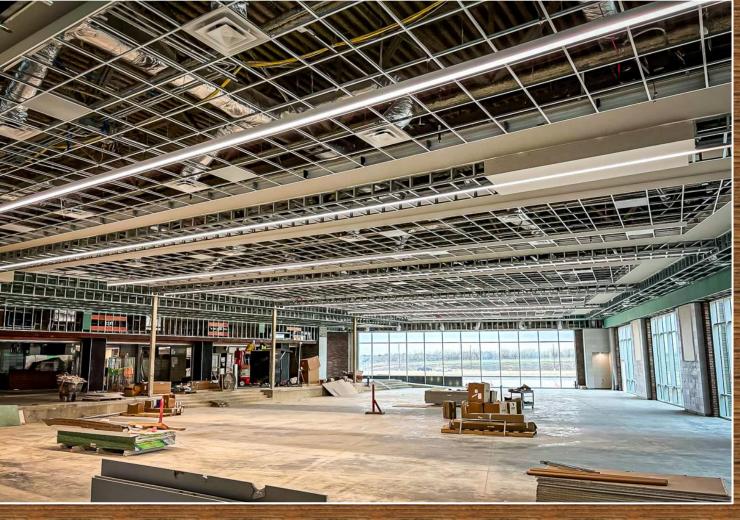

- Framing and overhead is ongoing in the upper level of the academic building.
- Main entry corridor ceiling installation is ongoing.

- Stair wall tile installation is ongoing.
- Library casework installation has started on main level.